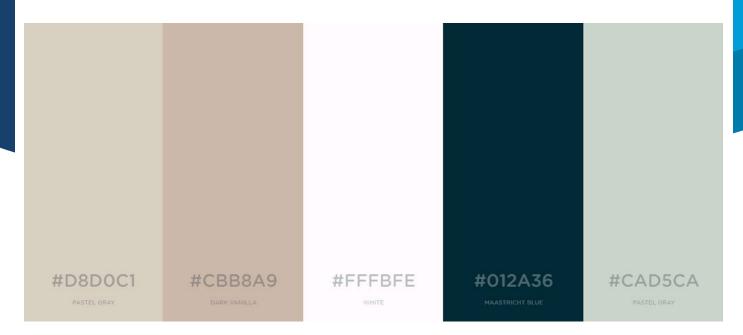

### **Color Scheme**

# **Color Scheme (continued)**

Pastel Grey (compliment to vanilla): #D8D0C1 / (216, 208, 193)

Dark Vanilla: #CBB8A9 / (203, 184, 169)

White: #FFFBFE / (255, 251, 254)

Maastricht Blue: #012A36 / (1, 42, 54)

Pastel Grey (compliment to blue): #CAD5CA / (202, 213, 202)