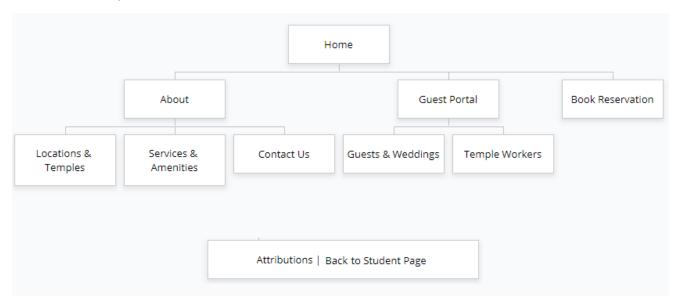

s Associate

Purpose of Visit: Getting married in June. Lots of

relatives & friends coming for the ceremony. Looking

for affordable accommodations near the Temple.

Device: iPad



Maria Rose

Age: Mid Thirties

**Occupation:** Journalist

Purpose of Visit: Traveling to attend brother's wedding.

Has small children and is looking to see if the hotel

will be accommodating.

**Device:** Mobile

### **Potential Scenarios**

- Are there church-owned accommodations for Temple workers who otherwise would need to travel a long way?
- Are there affordable hotels nearby the Temple? Do they offer group discounts?
- Are children welcome at Temple Inn & Suits?
- Does the hotel offer breakfast options?
- Will the hotel accommodate my non-member family and friends?

## Site Map

#### From GlooMaps:



### **Color Scheme**



# **Color Scheme (continued)**

Pastel Grey (compliment to vanilla): #D8D0C1 / (216, 208, 193)

Dark Vanilla: #CBB8A9 / (203, 184, 169)

White: #FFFBFE / (255, 251, 254)

Maastricht Blue: #012A36 / (1, 42, 54)

Pastel Grey (compliment to blue): #CAD5CA / (202, 213, 202)

# **Typography**

| Header                | Great Vibes  | 2em<br>(32px)     | #CBB8A9<br>#FFFBFE | Lorem          |
|-----------------------|--------------|-------------------|--------------------|----------------|
| Primary<br>Navigation | Merriweather | 1.375em<br>(22px) | #D8D0C1<br>#FFFBFE | Ipsum          |
| Footer<br>Navigation  | Merriweather | 1em<br>(16px)     | #CAD5CA<br>#012A36 | Lorem<br>Ipsum |

| H1                | Great Vibes  | 1.625em<br>(26px) | #012A36 | Lorem