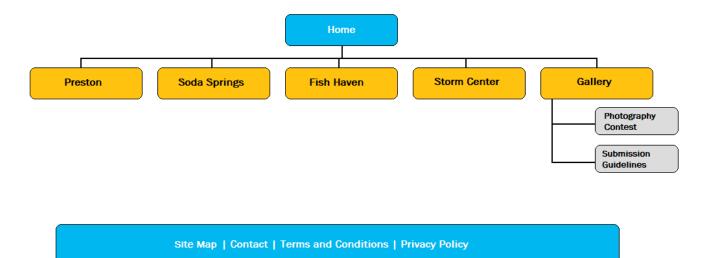

*Device:** Home Desktop



Jane Deere

**Age:** Early Twenties

Occupation: Backpacker / Full-time Student

Purpose of Visit: Intends to spend her vacation at

Bear Lake, wants to see what the weather is typically

like this time of year.

Device: iPad



**Phil Foto** 

Age: Mid Thirties

Occupation: Mechanic / Amateur Photographer

Purpose of Visit: Takes photos of local landscapes and

wants to share his work on the site.

Device: Mobile

#### **Potential Scenarios**

- What will the weather be like on Saturday?

- Are photos in the photography contest copyrighted? By whom?
- What are the residents of Fish Haven like? Are they nice? What are they proud of?
- How will the snowstorm affect Tuesday's band practice?
- Where can I get good shots of lightning near Soda Springs?

## Site Map



#### **Color Scheme**



# **Color Scheme (continued)**

**Sky Blue:** #80CEEC / (128,206,236)

**Cornflower Blue:** #5995ED / (89,149,237)

Dark Cerulean: #044389 / (4,67,137)

**Chrome Yellow:** #FFAD05 / (255,173,5)

**Lemon Yellow:** #FCFF4B / (252,255,75)

# **Typography**

| Header                | Raleway         | 2em<br>(32px)     | #044389<br>#5995ED | Lorem                                                       |
|-----------------------|-----------------|-------------------|--------------------|-------------------------------------------------------------|
| Primary<br>Navigation | Raleway         | 1.375em<br>(22px) | #5995ED<br>#FFF    | Ipsum                                                       |
| Footer<br>Navigation  | Raleway         | 1em<br>(16px)     | #80CEEC<br>#F