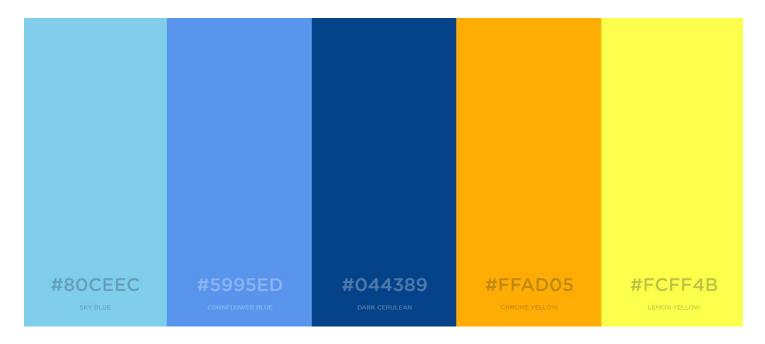

# **Color Scheme (continued)**

**Sky Blue:** #80CEEC / (128,206,236)

**Cornflower Blue:** #5995ED / (89,149,237)

Dark Cerulean: #044389 / (4,67,137)

**Chrome Yellow:** #FFAD05 / (255,173,5)

**Lemon Yellow:** #FCFF4B / (252,255,75)